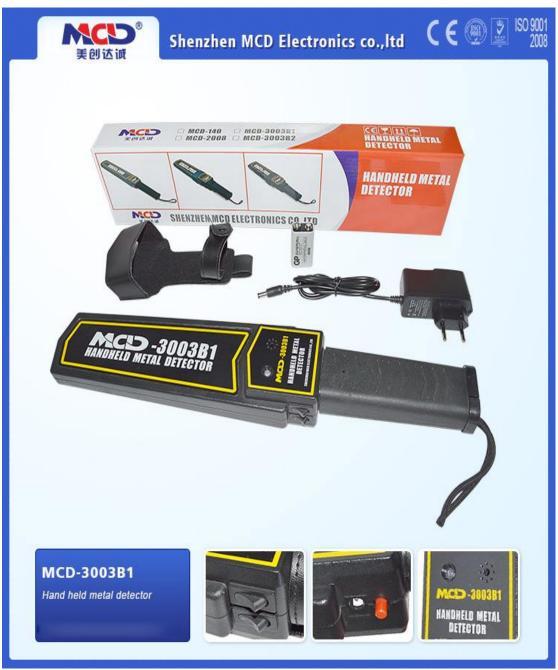

# MCD-3003B1

### **Product Introduction:**

The MCD-3003B1 super scanner is a high performance hand held metal detector designed to meet the exact requirements of the security industry. Typical uses will include body search for offensive weapons in crowd control, airport and border security, checking parcels and letters for metal objects and anywhere that hidden metal needs to be detected.

#### **Product Parameters:**

- 1.Alarm Indication : Audio alert and LED indicator and vibration
- 2.Sensitivity :≥5cm(for a RMB one YUAN Coin)
- 3. Power Supply:9V fold battery (6F22ND) can connect with recharger,
- (recharger is optional accessory)
- 4. Quiescent Current :< 7mA
- 5.Operation Current: Audio and LED<47mA ,Vibration<103mA
- 6.Body Size:410\*85\*45mm
- 7.Net Weight: 356g Gross Weight: 440g
- 8.Color Box size:425\*100\*55mm
- 9.Package Size:51\*28\*45cm (25pcs/carton,12kg/carton)